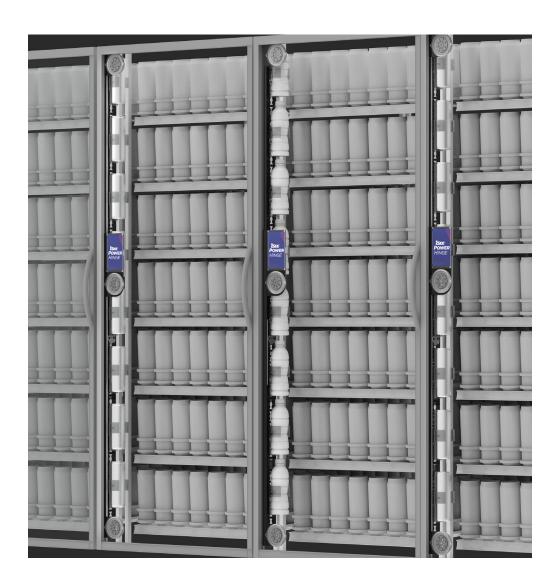

### **Maximum Packout, Minimum Blockage**

The new and improved iSEE PowerHinge is a unique cold vault suction display designed to seamlessly integrate into the cooler door. Like the original version, this display utilizes iSEE's patented DisplayLoc suction to hang on the hinge side of the door, creating maximum packout and minimal shelf blockage. What's new: new "telescoping" capabilities allow ONE display to grow (or shrink) to fit most any cold vault door.

#### **SEAMLESS INTEGRATION**

Slim design seamlessly integrates into the hinge side of the door - no blocking of products or shelf lighting