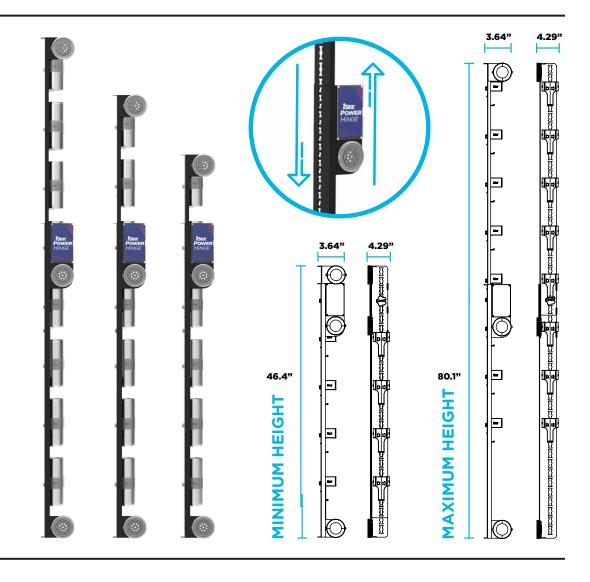

#### **GROWS TO FIT YOUR NEEDS**

New "telescoping" technology allows displays to expand from 46.4" to 80.1" in length

#### **DIMENSIONS**

3.64" W x 4.29" D x 46.4"-80.1" H