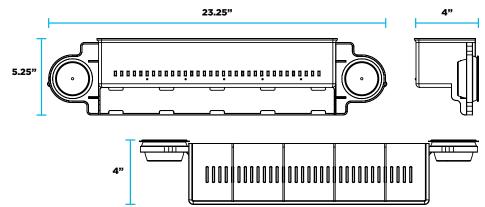

#### DiviBin Large

Full Display: 23.25" L x 4" D x 5.25" H Interior Display: 16" L x 4" D x 3.25" H

### LARGE