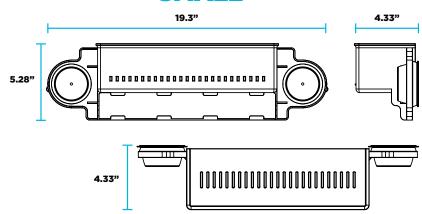

#### DiviBin Small

Full Display: 19.3" L x 4.33" D x 5.28" H Interior Display: 12.2" L x 4" D x 3.28" H

#### SMALL