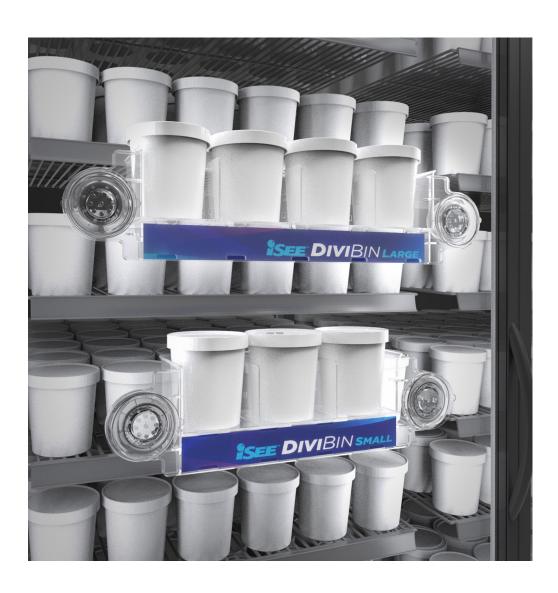

# **SEE** DIVIBIN

# **One Bin, Infinite Possibilities**

The **iSEE DiviBin** is the ultimate all-purpose bin, designed to hold virtually any product on cooler door. Interior space can be divided to meet an individual brand or retailer's needs, using optional dividers that effortlessly slide into slots placed every 1/2 inch of the display. Now available in two sizes: small and large.

#### **BRAND-ABILITY**

Sign slot for easy-load signage and product communication

#### **HOLDING POWER**

10 snap-in product holders